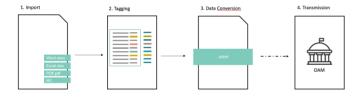

## How does the ESEF-Manager support you in a few easy steps?

- 1. Manually input or import your data from your previous systems
- Tag your reports in compliance with ESEF taxonomy by simple selection and assignment
- 3. Convert your data into XHTML format
- 4. Direct transmission to the OAM, provided the interface is technically available